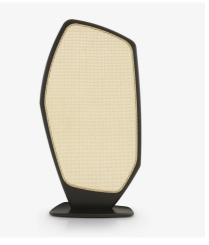

## **Technical characteristics**

"Gemstone" embodies craftsmanship, a concept for which Ligne Roset is widely recognised all over the world. Like a precious stone meticulously shaped by hand by exceptional craftsmen, our "Gemstone" screen showcases its manual caning to perfection, a result that can only be obtained after years of experience. All wrapped in an abstract and organic frame, influenced by French Art Nouveau. "Gemstone" can be used, alone or with several elements, like a sculptural solution to divide the space and create some visual intimacy.

## DIMENSIONS

Height 1,850 mm Width 1,025 mm Depth 350 mm Weight 17.5 kg