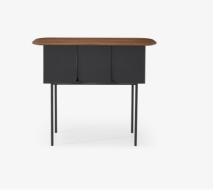

#### **Technical characteristics**

Aube is an occasional piece, the contours of which take on a different appearance depending on the surrounding light and movement. The undulating curves combine to create a subtle, soft pattern which gives rhythm and flow. Completed with a walnut top and with three internal compartments, this console can hold everyday objects such as books, a computer, post, a lamp...Aube is a stand-alone piece which will perfectly continue current usages.A beautiful piece of carpentry, this unit will bring a touch of classic, refined elegance to your hallway. Black lacquered steel base ; chests, doors and handles clad in black-stained solid ash; top in solid American walnut.

### PRODUCTS

CONSOLE TABLE 3 DOORS

#### DIMENSIONS

Height 915 mm Width 1,130 mm Depth 380 mm Weight 35 kg