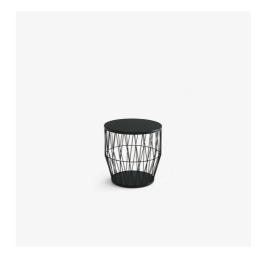

#### **Technical characteristics**

AZABU is based around the creation of airy shapes in soldered metal wire. This collection, designed by Marie Christine Dorner, is a real 2-in-1: both an occasional table and storage thanks to its removable lid. With its pared-down lines and black lacquered wire structure, this item gives the impression of being light, yet elegant and modern.

Occasional table with structure in black lacquered steel wire, base in black lacquered steel and upper top in black lacquered sheet steel, in a satin finish. The top is removable.

### **PRODUCTS**

OCCASIONAL TABLE SMALL BLACK

### **DIMENSIONS**

Height 310 mm Diameter 300 mm Weight 4.5 kg