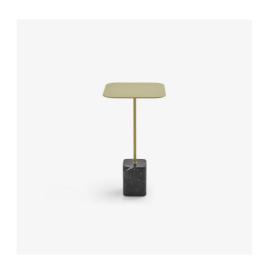

### **Technical characteristics**

"A block of marble into which is plunged a brass nail, this could seem as illusory as eternal love, but Cupidon is rendered no less desirable by this balanced dichotomy." N. Duchaufour-Lawrance.

Occasional table comprising a top and stem in anti-stain treated brass-plated steel and base in black Marquina marble.

Occasional table comprising a top and stem in anti-stain treated brass-lacquered steel and base in black Marquina marble.

#### **PRODUCTS**

OCCASIONAL TABLE SQUARE TOP

# **DIMENSIONS**

Height 550 mm Width 300 mm Depth 300 mm Weight 11 kg

OCCASIONAL TABLE ROUND TOP