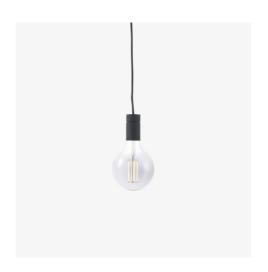

## **Technical characteristics**

- Suspended ceiling light comprising a ceiling fitting (H 5.5 - Ø 9 cm) and cover (H 7.5 cm) in black-coloured silicone and a 300 cm black silicone cable. Supplied with 1 x 4W E27 smoked grey glass LED filament globe bulb Ø 125 mm. Colour temperature 2,200 K (warm white), 360 Lumens (20,000 hour lifetime). -Electrical fitting for ceiling light comprising a ceiling fitting (H 5.5 Ø 9 cm) and cover (H 7.5 cm) in black-coloured silicone and a 300 cm black silicone cable. It is recommended that this electrical fitting be used with the Filament grey LED bulb described below (or any other bulb of max 40 W). - 4W E27 smoked grey glass LED filament globe bulb Ø 125 mm. Colour temperature 2,200 K (warm white), 360 Lumens (20,000 hour lifetime).

## **PRODUCTS**

SUSPENDED CEILING LIGHT WITH BULB

## **DIMENSIONS**

Height 3,070 mm Diameter 42 mm Weight 0.51 kg