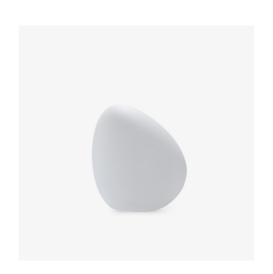

#### **Technical characteristics**

Table lamp, Outdoor version, in white shotblast rotomolded polythene. All poetry and soft lines, with an organic shape evocative of a stone, this Outdoor light will illuminate a terrace effortlessly. It has a 5 m long black neoprene cable, which enables it to be moved around easily, and an Outdoor-quality switch. 13 W LED bulb, colour temperature 4,000 K (cool white), 1,150 Lm.

#### **DIMENSIONS**

Height 477 mm Width 445 mm Depth 427 mm Weight 2.3 kg