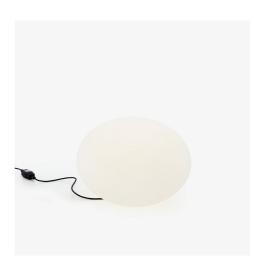

### **Technical characteristics**

Very pure in design, these lights are intended to provide additional points of light in a garden. Arranged, for example, around a terrace or outdoor table, they will create a pleasant, warm atmosphere. Light in textures white rotomoulded polyethylene (PE) with black neoprene cable (5 m) and black manual switch. Supplied with 1 x 24 W E 27 compact fluo spiral bulb, colour 840 (cold white). OUTDOOR use (Ingress protection rating IP 44).

## **PRODUCTS**

TABLE LAMP INDOOR / OUTDOOR

### **DIMENSIONS**

Height 400 mm Diameter 550 mm Weight 3.72 kg