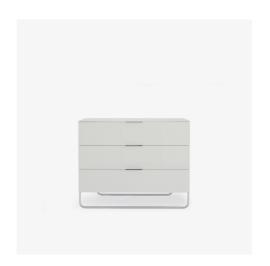

#### **Technical characteristics**

Collection of pieces with a 'cabinet-made' feel, with frames in multi-ply finished in gloss white lacquer: their rounded rear corners are characteristic of the collection. Brilliant-chromed handles and metal underframes. Drawer runners equipped with controlled automatic closing.

#### **PRODUCTS**

SIDEBOARD UNIT 3 DRAWERS

### **DIMENSIONS**

Height 797 mm Width 1,000 mm Depth 520 mm Weight 69 kg

BEDSIDE TABLE 2 DRAWERS