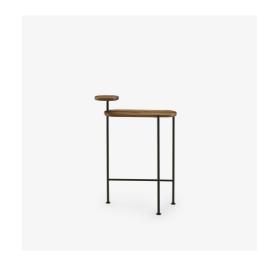

## **Technical characteristics**

Console: Structure in satin black tubular steel Ø 2 cm and tops in natural satin varnished solid American walnut. Must be fixed to a wall. The dimensions indicated above are the overall dimensions of the console. The dimensions of the console top are W 60 D 24, thickness 2.5 cm; those of the shelf are W 20 D 20, thickness 2.5 cm. Equipped with 3 adjustable jacks. Coat rack / Hanging Structure in satin black tubular steel Ø 2 cm; shelf (20 x 20 x 2.5 cm) in natural satin varnished American walnut. Mirror H 76 W 32, thickness 2.5 cm. This item is equipped with adjustable jacks and must be fixed to a wall. The reverse of the mirror is equipped with a hanging rail.

### **PRODUCTS**

**CONSOLE TABLE** 

# **DIMENSIONS**

Height 925 mm Width 680 mm Depth 273 mm Weight 5.65 kg

COAT RACK / HANGING