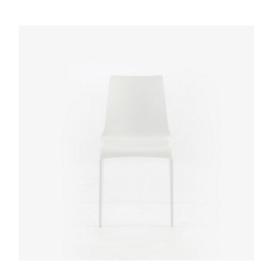

# **PRODUCTS**

CHAIR WHITE INDOOR / OUTDOOR

### **DIMENSIONS**

Height 825 mm
Width 480 mm
Depth 550 mm
Seat height 455 mm
Weight 8.3 kg
Seats 1 place

CHAIR BEIGE INDOOR / OUTDOOR