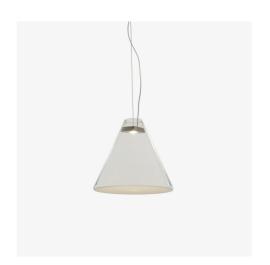

## **Technical characteristics**

The lampshade in cone shape is entirely made in mouth-blown glass (in one piece). The base of the cone (closed) is sandblasted to soften the diffusion of the light emitted by the LED module located at the top of the cone. The LED support is made of machined aluminium with a brushed finish. Dimensions of the lampshade: Height = 31 cm for a ø of 34 cm at its base. Ø from the opening to the top of the cone = 7.3 cm. 2 m metal cable, adjustable height by means of a "coulistop". 2.50 meter transparent PVC electrical cable. Brushed aluminium lacquered ceiling fitting + transparent epoxy varnish; diameter 12 cm H= 3 cm. 12V LED module of 4.5 W, with a diffusion angle of 120°, colour temperature 2700K (warm white), 1100 Lumens. LEDs are interchangeable (at the factory). Non-dimmable LED module.

### **PRODUCTS**

SUSPENDED CEILING LIGHT

### **DIMENSIONS**

Height 2,340 mm Diameter 240 mm Weight 6 kg