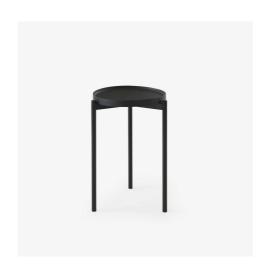

### **Technical characteristics**

The bedside table is made of a black-stained ash top held and fixed by a black lacquered steel base. The top is supplied fully assembled. The Soda Designers bedside table combines solid wood with metal, a minimalist and clean design. Due to its simplicity, it has many practical features for storing books, decorative items and other... Dana is functional, unique, and timeless. It is adapted for the Hypna bed but can also complement any decor.

## **PRODUCTS**

BEDSIDE TABLE

### **DIMENSIONS**

Height 554 mm Diameter 350 mm Weight 6.5 kg