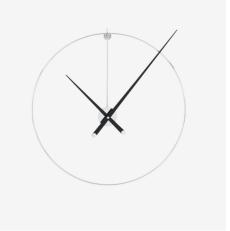

### **Technical characteristics**

The PIK clock demonstrates that immoderation and lightness, along with elegance and functionality, can blend together perfectly. - Wall clock with chromed face and hands in blacklacquered walnut. The overall diameter of the clock is 85 cm. Supplied with 1 x 1.5 V AA battery. - Wall clock made from clear varnished polished brass with walnut handles. Overall dimensions of clock are 88 cm. Supplied with 1 x AA 1.5V battery.

#### DIMENSIONS

Depth 130 mm Diameter 700 mm Weight 2.87 kg

CLOCK BRASS

#### DIMENSIONS

Depth 130 mm Diameter 700 mm Weight 2.92 kg