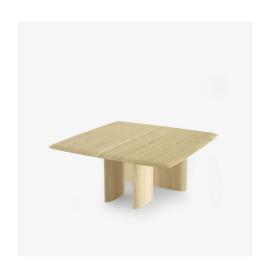

### **Technical characteristics**

The Lauze low table is made up of a travertine top and legs in natural solid ash. The originality lies in the positioning of the perpendicular legs. The brushed finish and the quality of the ash offer exceptional products. Travertine is a natural stone known to be extremely solid and durable, indeed, it enables to bring a unique style, in a luxurious spirit.

#### **DIMENSIONS**

Height 380 mm Width 850 mm Depth 850 mm Weight 97.5 kg