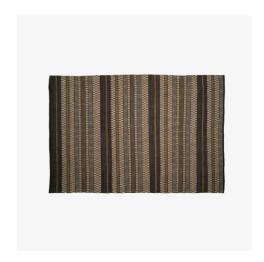

#### **Technical characteristics**

Mescal offers aesthetics, ethnic patterns for the exterior and above all resistance and durability that coordinate perfectly with the Valmer and Lapel collections. The materials are in braided PET with a waterproof treatment. This material is made from recycled bottles. The rug is still made in the pure Indian tradition on a manual weaving loom. The Mescal rug is a woven outdoor rug that is made from 100% polyester fibers, and in particular from the recycling of 80 to 85 plastic bottles. This gives it strength and durability. Mescal features a variety of colours, and patterns to fit any decor styles. It is also easy to clean. Hand woven rug in 100% PET