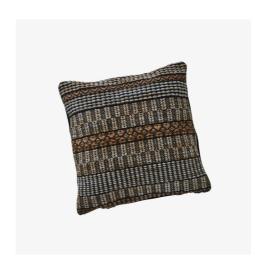

# **MESCAL**

# **Technical characteristics**

The Mescal cushion for outdoors use is made in polyethylene terephthalate (or PET) which is a very resistant and flexible synthetic material. PET is usually made of fibres mixed with binders which offer texture and durability. It is also known to be a hypoallergenic and stain resistant material. These qualities make it a very popular material for cushions, as it is easy to clean and maintain its shape and comfort for many years. Inner cushion sold separately, in polyester fibre, completely designed for outdoors.

# **PRODUCTS**

**CUSHION COVER** 

# **DIMENSIONS**

Height 450 mm Width 450 mm Weight 0.6 kg