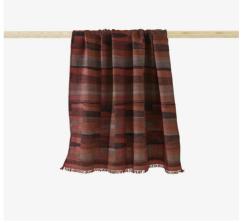

## **Technical characteristics**

The "Ruggine" throw: (meaning Rust in Italian) is a perfect illustration of Indian weaving techniques on traditional weaving looms, combined with a contemporary design and a palette of subtle bluish colours. This thin and light throw is extremely soft and comfortable thanks to its composition and will sublimate your bed as an extra blanket or even on your sofa. Exclusive creation for Ligne Roset. Hand-woven throw made of 55% wool and 45% silk. Colour Chocolate / Rust. Length 170 cm / Width 130 cm + 3 cm of fringes on each side. Maintenance : Dry cleaning is recommended.

## PRODUCTS

PLAID CHOCOLAT / ROUILLE

DIMENSIONS

Width 1,300 mm Length 1,760 mm Weight 0.65 kg

More information on www.cinna.fr © Ligne Roset 2023