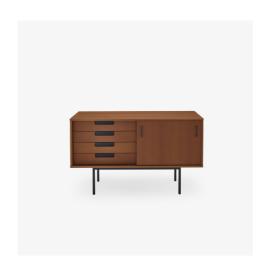

# **Technical characteristics**

In 1953, the founders of Meubles TV, manufacturers ahead of their time, who encouraged the design and production of mass equipment, contacted Pierre Guariche, who designed the 140 series for them. The sideboard, named 148 in their catalogue, will be their iconic model. Made of a stained ash veneered wooden crate and a black lacquered metal base, this small sideboard is equipped with a row of 4 drawers on its left and a single sliding door on its right. The sideboard comprises four drawers and a sliding door. The 148 sideboard is made of stained ash veneered MDF, the drawer front is in stained solid ash. The handles and the base are in black lacquered metal.

## **PRODUCTS**

SIDEBOARD GUARICHE STAINED ASH

## **DIMENSIONS**

Height 800 mm Width 1,350 mm Depth 450 mm Weight 73 kg