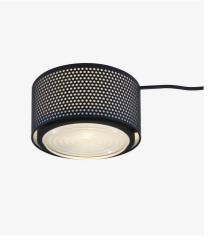

#### **Technical characteristics**

All Guariche lightings are manufactured, assembled and packaged in the Sammode factory in Châtillon-sur-Saône in the Vosges. Functional and aesthetic, the G13M ceiling light, designed in 1952, is perfect in a bedroom as well as in a hallway, an office or even a kitchen. It comprises a perforated metal grille and an authentic Fresnel lens, through which the light is diffused. Available in black. Supplied with a bulb Led 9W E27 2700 K.

#### DIMENSIONS

Height 150 mm Diameter 250 mm Weight 3.13 kg