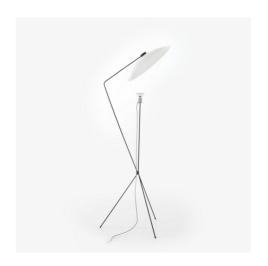

## **SOLVEIG**

# **Designer**Avril de Pastre

**Technical characteristics** 

Solveig means 'path of the sun' in Swedish. Floor lamp with reflector in repoussé sheet steel in gloss white lacquer. The shade is connected to the base by a magnet, which enables the angle of the reflector to be modified. Solid tubular base (Ø 10 mm) in black lacquered steel with black plastic gliders; matt nickel light fitting cover; grey textile cable; black foot switch. Supplied with 1 x 10W R30 LED bulb 3000K (warm white), angle of diffusion de 40°.

### **DIMENSIONS**

Height 1,950 mm
Width 700 mm
Depth 700 mm
Weight 8 kg