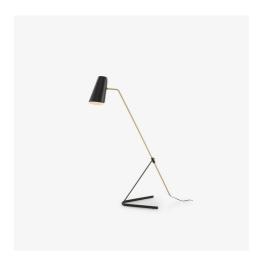

### **Technical characteristics**

The G21 floor lamp is the perfect source of targeted, intimate mood lighting. This model, designed in 1951 by Pierre Guariche, is composed of a metal shade which shields the eyes from the light source whilst directing the flow of light. The stem in lacquered brushed brass is directional, with a sliding peg which enables one to adjust its height for greater comfort. Floor lamp equipped with a painted aluminium reflector (white exterior and interior), a painted steel base and a satin varnished brushed brass structure. Inline dimmer. Supplied with 1 x 10 W - E27 standard mat LED filament bulb - 2700 K - 1470 Lumens. Equipped with a 2.5 m cable and europlug - class 2 - supply 220-240V 50/60Hz.

#### **DIMENSIONS**

Height 750 mm | Width 1,170 mm | Depth 370 mm