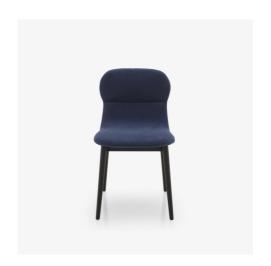

## **Technical characteristics**

A perfectly-balanced and very comfortable chair with a black-stained ash base whose comfort springs from the combination of its plywood shell and HR foam. Flexible thanks to the flexibility of the wood, the backrest is attractively curved. Black-stained beech base. - Silvia: chair held in stock in Alaska 100% emerised cotton fabric (choice of colours), or in pigmented corrected grain cowhide in make-up cendre, gold marron or black, or in Alcantara chic or pearl. - Silvio: fabric, to order.