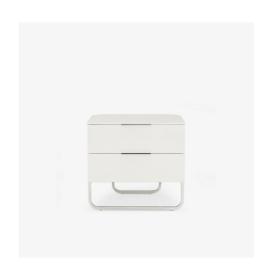

### Description

Structure in panels lacquered; the rear corners are rounded. Handles and metal feet finished in brilliant chrome. Drawers with controlled automatic closing.

#### **Technical characteristics**

Collection of pieces with a 'cabinet-made' feel, with frames in multi-ply finished in gloss white lacquer: their rounded rear corners are characteristic of the collection. Brilliant-chromed handles and metal underframes. Drawer runners equipped with controlled automatic closing.

#### **DIMENSIONS**

Height 459 mm | Width 500 mm | Depth 420 mm | Weight 20 kg