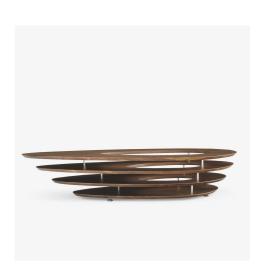

# Description

A low table with a boat frame outline, ideal for displaying a key object or slipping in some books. Low table comprising 4 surfaces in solid walnut linked to each other by brilliant-chromed steel connectors.

### **Technical characteristics**

A low table with a boat frame outline, ideal for displaying a key object or slipping in some books. Low table comprising 4 surfaces in solid walnut linked to each other by brilliant-chromed steel connectors.