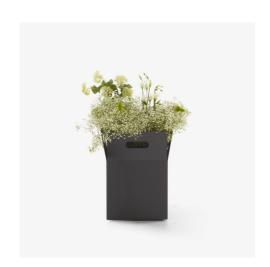

# POT COVER LARGE SQUARE GIARDINETTO

#### **Technical characteristics**

Pot cover in galvanized sheet steel, making it suitable for indoor/outdoor use. Finished in iridescent (with metallic particles) anthracite-coloured polyester lacquer. Already commercialized in other colours, we have worldwide exclusivity with this anthracite colour. These pot covers will be perfectly at home either indoors or outdoors, and are easily portable thanks to their handles.

#### **DIMENSIONS**

Height 550 mm | Width 430 mm | Depth 430 mm | Weight 11.46 kg