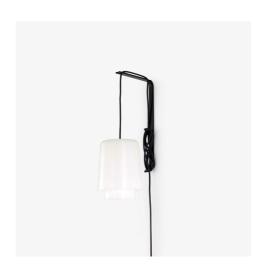

# WALL HOOK ARIANE OUT

## Description

Hook in phosphatized (anti-rust treatment) steel. Satin black-coloured lacquer (PU) finish.

## **Technical characteristics**

The ARIANE OUT light makes it possible to create an arrangement of points of light outdoors, either by using the (optional) hook or by looping the flex over a branch or even resting it on the ground or on a table. Shade in rotomoulded polyethylene (PE). Cylindrical diffuser in rotomoulded polyethylene. 5 m black neoprene cable. No switch. No fitting, the light is simply plugged in. Supplied with 1 x 15 W E 27 compact fluo spiral bulb, colour 840 (cold white). Outdoor light (ingress protection rating IP65). Not available in 110V.