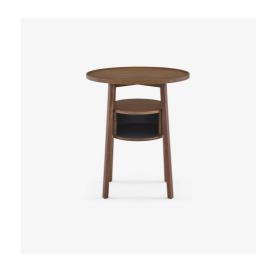

# Description

3-level bedside table with structure, top and base in natural varnished solid American walnut. The edging of the chest is in walnut-veneered multi-ply; the interior and crosspieces are in gris plomb (lead grey) lacquer.

#### **Technical characteristics**

By night, this oval-topped walnut bedside table is a real piece of craftsmanship, with the possibility of placing objects at a range of different levels. By day, it will also find a useful place in the home! 3-level bedside table with structure, top and base in natural varnished solid American walnut. The edging of the chest is in walnut-veneered multi-ply; the interior and crosspieces are in gris plomb (lead grey) lacquer.