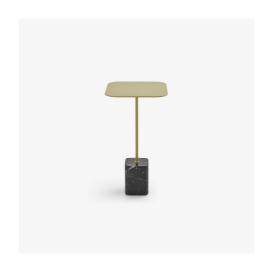

## Description

Occasional table comprising a top and stem in anti-stain treated brass-lacquered steel and base in black Marquina marble.

## **Technical characteristics**

"A block of marble into which is plunged a brass nail, this could seem as illusory as eternal love, but Cupidon is rendered no less desirable by this balanced dichotomy." N. Duchaufour-Lawrance.

Occasional table comprising a top and stem in anti-stain treated brass-plated steel and base in black Marquina marble.

Occasional table comprising a top and stem in anti-stain treated brass-lacquered steel and base in black Marquina marble.

### **DIMENSIONS**

Height 550 mm | Width 300 mm | Depth 300 mm | Weight 11 kg