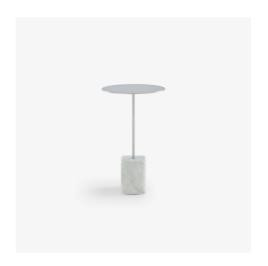

# Description

Occasional table comprising a top and stem in matt chromed steel with antistain treatment and a base in Carrara marble.

## **Technical characteristics**

"A block of marble into which is plunged a brass nail, this could seem as illusory as eternal love, but Cupidon is rendered no less desirable by this balanced dichotomy." N. Duchaufour-Lawrance.