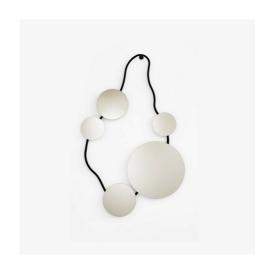

## **Technical characteristics**

Wall Jewellery\_01 is the ideal wall dressing. This decorative jewel expands interiors in the blink of an eye. Structure in bent steel wire  $\varnothing$  10 mm covered in a sheath of black cotton/polyester fabric. 5 bronze-tinted mirrors are hooked onto this structure (2 x  $\varnothing$  15 cm, 2 x  $\varnothing$  20 cm and 1 x  $\varnothing$  35 cm). Supplied with a steel hook finished in Epoxy satin black lacquer  $\varnothing$  3 cm.

### **DIMENSIONS**

Weight 4.53

Height 1,050 mm | Width 660 mm | Thickness 30 mm |

kg