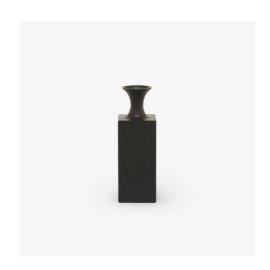

## Description

Vase in solid black-stained chestnut in a satin finish (interior and exterior). Water should not be used in this vase.

### **Technical characteristics**

Tasso is a family of decorative vases which revisits the process of wood lathing. Their uniqueness springs from the fact that they are composed of solid wood blocks, partially finished by hand. Two sections are therefore made: one is sculpted, turned and finely chiselled, whilst the other is left untreated, like a raw base, bearing witness to the object's origins.

### **DIMENSIONS**

Weight 2.2

Height 300 mm | Width 100 mm | Depth 100 mm |

kg