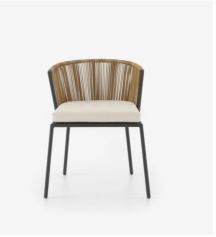

## Description

Chair with aluminium structure finished in carbon-coloured lacquer, back in woven synthetic resin (high density polythene) and a seat pad in polyurethane foam 36 kg/m3 covered in beige-coloured polyester fabric (with polyester liner). It is recommended to have the cushions sheltered for the winter to avoid absorbing moisture.

### Technical characteristics

Bridge with aluminium structure finished in carbon-coloured lacquer, back in woven synthetic resin (high density polythene) and a seat pad in polyurethane foam 24 kg/m3 covered in beige-coloured polyester fabric (with polyester liner).

#### DIMENSIONS Height 760 mm | Width 620 mm | Depth 570 mm | Seat height 515 mm | Seats 1 | Weight 7 kg