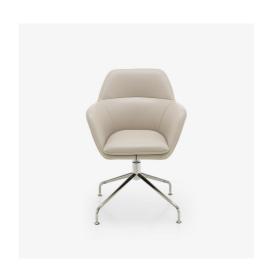

## CARVER CHAIR CENTRAL PEDESTAL BRILLIANT CHROME AMÉDÉE

Marie C Dorner

## **Technical characteristics**

- 1 rotating 4-branch base without castors, finished in brilliant-chromed steel. - 1 rotating 4-branch base without castors, in grained anthracite-finish steel.
- 1 rotating, height-adjustable 5-branch base on castors, in polished aluminium. 1 rotating, height-adjustable 5-branch base on castors, in grained black-finish aluminium. For both chairs and bridges equipped with a 5-branch base on castors, the minimum and maximum heights and seat heights are indicated beneath each item.

## **DIMENSIONS**

Height 850 mm | Width 590 mm | Depth 610 mm | Seat height 480 mm | Seats 1 | Weight 12 kg