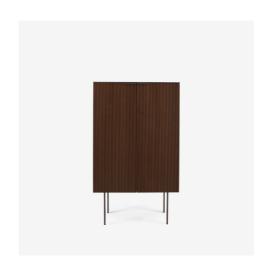

# Description

Equipped with 3 internal shelves.

IMPORTANT: WHEN PLACING YOUR

ORDER PLEASE SPECIFY FINISH OF

TOP – WHITE MARBLE-EFFECT,

MARQUINIA OR EMPERADOR

CERAMIC STONEWARE.

## **Technical characteristics**

THE CONCEPT From Christian Werner, designer of the EVERYWHERE range of storage, now comes SELVANS, which is characterised by the use of grooved dark-stained walnut veneer on its fronts and sides. The width of the channels is 4 mm both at the top and in the hollow. The depth of the grooving is around 3.5 mm. CONSTRUCTION & FINISH Internal chest, handle and base finished in Chocolat lacquer. Fronts and sides in grooved dark walnut. Top in ceramic stoneware.

### DIMENSIONS

Height 1,528 mm | Width 900 mm | Depth 450 mm