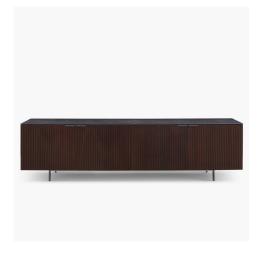

#### Description

There is 1 adjustable shelf behind each door. IMPORTANT : WHEN PLACING YOUR ORDER PLEASE SPECIFY FINISH OF TOP – WHITE MARBLE-EFFECT, MARQUINIA OR EMPERADOR CERAMIC STONEWARE.

#### **Technical characteristics**

THE CONCEPT From Christian Werner, designer of the EVERYWHERE range of storage, now comes SELVANS, which is characterised by the use of grooved dark-stained walnut veneer on its fronts and sides. The width of the channels is 4 mm both at the top and in the hollow. The depth of the grooving is around 3.5 mm. CONSTRUCTION & FINISH Internal chest, handle and base finished in Chocolat lacquer. Fronts and sides in grooved dark walnut. Top in ceramic stoneware.

### DIMENSIONS

Height 730 mm | Width 2,770 mm | Depth 459 mm