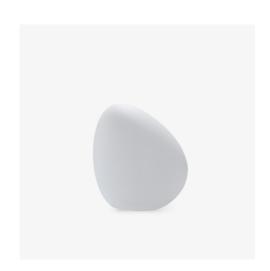

### Description

Table lamp, Outdoor version, in white shotblast rotomolded polythene. All poetry and soft lines, with an organic shape evocative of a stone, this Outdoor light will illuminate a terrace effortlessly. It has a 5 m long black neoprene cable, which enables it to be moved around easily, and an Outdoor-quality switch. 13 W LED bulb, colour temperature 4,000 K (cool white), 1,150 Lm.

#### **DIMENSIONS**

Weight 2.3

Height 477 mm | Width 445 mm | Depth 427 mm |

kg