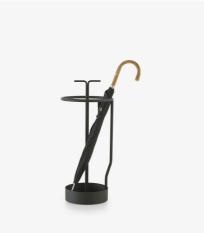

#### Description

Umbrella stand – both simple and original. Its handle allows to move it easily. Black lacquered steel, satin finish. Protection in black thermoformed polystyrene at the bottom of the receptacle. (4 felt pads).

### **Technical characteristics**

Umbrella stand – both simple and original. Its handle allows to move it easily. Black lacquered steel, satin finish. Protection in black thermoformed polystyrene at the bottom of the receptacle. (4 felt pads).