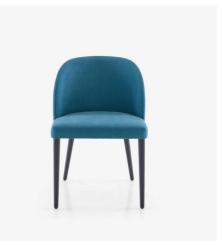

## CHAIR FABRIC-BLEU CANARD (DUCK-EGG BLUE) GIULIANA

#### **Technical characteristics**

Giuliana is reminiscent of the spirit of the upholstered chairs from the 50's. The round and enveloping backrest and wide seat are invitations to remain seated for a long time. Structure and feet in black stained solid beech. Equipped with plastic gliders (with a pack of felt gliders supplied with each chair). Comfort: polyurethane foam (density of seat 50kg/m3, and of back 30 kg/m3). Cover: 100% cotton (no inner liner). Non removeable cover. The chair is not stackable.