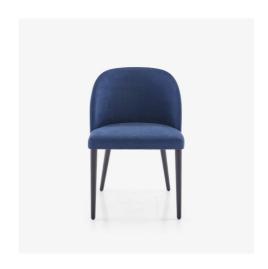

## CHAIR FABRIC-BLEU NUIT (MIDNIGHT BLUE) GIULIANA

## **Technical characteristics**

Giuliana is reminiscent of the spirit of the upholstered chairs from the 50's. The round and enveloping backrest and wide seat are invitations to remain seated for a long time. Structure and feet in black stained solid beech. Equipped with plastic gliders (with a pack of felt gliders supplied with each chair). Comfort: polyurethane foam (density of seat 50kg/m3, and of back 30 kg/m3). Cover: 100% cotton (no inner liner). Non removeable cover. The chair is not stackable.