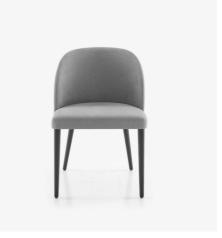

## **Technical characteristics**

Giuliana is reminiscent of the spirit of the upholstered chairs from the 50's. The round and enveloping backrest and wide seat are invitations to remain seated for a long time. Structure and feet in black stained solid beech. Equipped with plastic gliders (with a pack of felt gliders supplied with each chair). Comfort: polyurethane foam (density of seat 50kg/m3, and of back 30 kg/m3). Cover: 100% cotton (no inner liner). Non removeable cover. The chair is not stackable.

DIMENSIONS Height 795 mm | Width 535 mm | Depth 540 mm | Seat height 480 mm | Seats 1 | Weight 11 kg

More information on www.cinna.fr

© Ligne Roset 2024