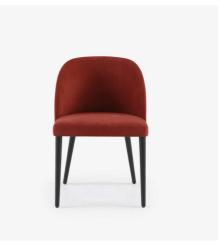

## CHAIR FABRIC-ROUILLE (RUST) GIULIANA

### **Technical characteristics**

Giuliana is reminiscent of the spirit of the upholstered chairs from the 50's. The round and enveloping backrest and wide seat are invitations to remain seated for a long time. Structure and feet in black stained solid beech. Equipped with plastic gliders (with a pack of felt gliders supplied with each chair). Comfort: polyurethane foam (density of seat 50kg/m3, and of back 30 kg/m3). Cover: 100% cotton (no inner liner). Non removeable cover. The chair is not stackable.