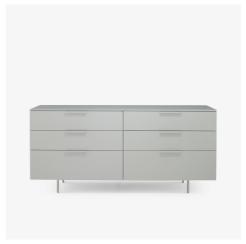

## 6 DRAWER CHEST C 27 EVERYWHERE

Designer Christian Werner

## **Technical characteristics**

Range of furniture to equip all rooms in the home, offering pieces for the living room or dining room, wardrobes for the bedroom or hallway, or even TV/hi fi units. - Choice of finishes for chests : satin blanc pur, argile, perle, plomb or bleu nuit. - Choice of finishes for tops : in lacquer (satin blanc pur, argile, perle, plomb or bleu nuit), ceramic stoneware (white marble-effect or metallic anthracite) or wood (dark walnut). The desks D31 and D33 are not available in bleu nuit lacquer. Chests C64 and C65 are not offered with ceramic stoneware tops.

More information on

www.cinna.fr © Ligne Roset 2024

DIMENSIONS Height 832 mm | Width 1,800 mm | Depth 440 mm