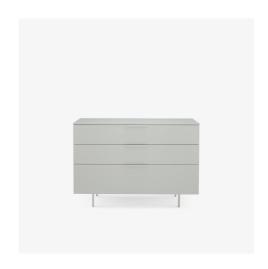

# 3 DRAWER CHEST C 26 EVERYWHERE

## **Technical characteristics**

Range of furniture to equip all rooms in the home, offering pieces for the living room or dining room, wardrobes for the bedroom or hallway, or even TV/hi fi units. - Choice of finishes for chests: satin blanc pur, argile, perle, plomb or bleu nuit. - Choice of finishes for tops: in lacquer (satin blanc pur, argile, perle, plomb or bleu nuit), ceramic stoneware (white marble-effect or metallic anthracite) or wood (dark walnut). The desks D31 and D33 are not available in bleu nuit lacquer. Chests C64 and C65 are not offered with ceramic stoneware tops.

### **DIMENSIONS**

Height 832 mm | Width 1,200 mm | Depth 440 mm