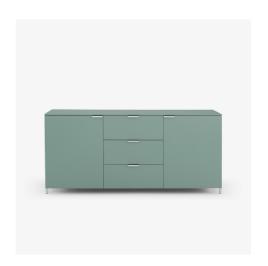

# SIDEBOARD 2 DOORS + 3 DRAWERS C 4 EVERYWHERE

## **Technical characteristics**

Range of furniture to equip all rooms in the home, offering pieces for the living room or dining room, wardrobes for the bedroom or hallway, or even TV/hi fi units. - Choice of finishes for chests: satin blanc pur, argile, perle, plomb or bleu nuit. - Choice of finishes for tops: in lacquer (satin blanc pur, argile, perle, plomb or bleu nuit), ceramic stoneware (white marble-effect or metallic anthracite) or wood (dark walnut). The desks D31 and D33 are not available in bleu nuit lacquer. Chests C64 and C65 are not offered with ceramic stoneware tops.

### **DIMENSIONS**

Height 942 mm | Width 2,077 mm | Depth 440 mm