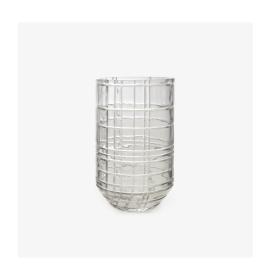

#### **Technical characteristics**

Prismes vases, with their perfect grooves, are particularly complex to produce: each vase is hand finished and passed through a mill which cuts the grooves under a jet of water. In the case of the oval version, since it is impossible to create a perfectly straight line by hand without a guide, the grooves are precreated in a steel mould then milled and then finally polished. Vase in mouth-blown glass: transparent and Smoke coloured.

#### **DIMENSIONS**

Height 300 mm | Diameter 185 mm