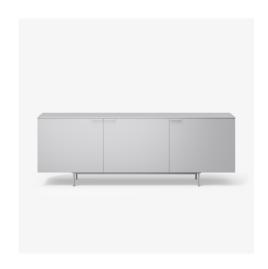

# SIDEBOARD 3 DOORS C 5 EVERYWHERE

## **Technical characteristics**

Range of furniture to equip all rooms in the home, offering pieces for the living room or dining room, wardrobes for the bedroom or hallway, or even TV/hi fi units. - Choice of finishes for chests: satin blanc pur, argile, perle, plomb or bleu nuit. - Choice of finishes for tops: in lacquer (satin blanc pur, argile, perle, plomb or bleu nuit), ceramic stoneware (white marble-effect or metallic anthracite) or wood (dark walnut). The desks D31 and D33 are not available in bleu nuit lacquer. Chests C64 and C65 are not offered with ceramic stoneware tops.

### **DIMENSIONS**

Height 730 mm | Width 2,077 mm | Depth 440 mm