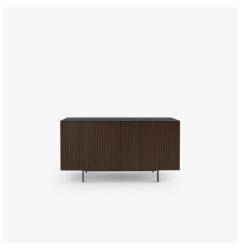

## **Technical characteristics**

THE CONCEPT From Christian Werner, designer of the EVERYWHERE range of storage, now comes SELVANS, which is characterised by the use of grooved dark-stained walnut veneer on its fronts and sides. The width of the channels is 4 mm both at the top and in the hollow. The depth of the grooving is around 3.5 mm. CONSTRUCTION & FINISH Internal chest, handle and base finished in Chocolat lacquer. Fronts and sides in grooved dark walnut. Top in ceramic stoneware.