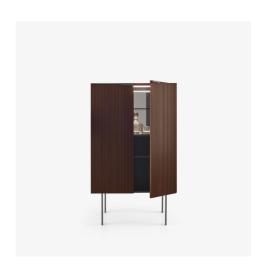

### **Technical characteristics**

THE CONCEPT From Christian Werner, designer of the EVERYWHERE range of storage, now comes SELVANS, which is characterised by the use of grooved dark-stained walnut veneer on its fronts and sides. The width of the channels is 4 mm both at the top and in the hollow. The depth of the grooving is around 3.5 mm. CONSTRUCTION & FINISH Internal chest, handle and base finished in Chocolat lacquer. Fronts and sides in grooved dark walnut. Top in ceramic stoneware.

### **DIMENSIONS**

Height 1,528 mm | Width 900 mm | Depth 450 mm