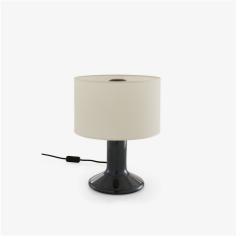

## Description

Base in ceramic stoneware with iridescent brown earthenware (Roset designation: "steel") and a cylindrical shade in off-white linen. Black fabric cable. Black manual switch. 40 cm LED strip for a total power of 5.7 W emitting 760 Lumens, colour temperature 2700K (warm white). Total consumption (with power supply) : 6 W.

## **Technical characteristics**

Base in ceramic stoneware with iridescent brown earthenware (Roset designation: "steel") and a cylindrical shade in off-white linen. Black fabric cable. Black manual switch. 40 cm LED strip for a total power of 5.7 W emitting 760 Lumens, colour temperature 2700K (warm white). Total consumption (with power supply) : 6 W.