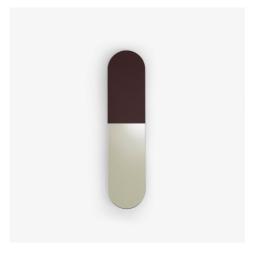

## **Technical characteristics**

The HAT wall mirror is made up of a MDF structure with a walnut veneer section (with natural varnish) or red black lacquer (Ral 3007) and a mirrored glass section. The hanging system allows the mirror to be positioned horizontally or vertically (4 positions in total). The mirror occupies a little more than half of the structure: mirror 43 cm / a total length of 80 cm. The interest of the mirror lies in the wall assembly that can be achieved by different combinations of the different versions. You need at least a set of 2 then 1 individual unit or a selection of many others to have a harmonious set.